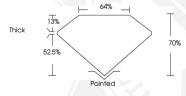

DIVILLE VIII

Measurements 7.92 X 5.30 X 3.71 MM

#### 7.92 X 5.30 X 3.71 MM Carat Weight

| Color Grade | G | Clarity Grade | VS 1 | CU1 Grade | VERY GOOD | Polish | EXCELLENT | VERY GOOD | Fluorescence | Inscription(s) | (Mg/ILG59937250) | Comments: Titls Laboratory Grown | Color Grade | Color Grade

#### MODIFIED BRILLIANT 7.92 X 5.30 X 3.71 MM

Carat Weight 1.34 CARAT
Color Grade G
Clarity Grade VS 1
Cut Grade VERY GOOD
Polish EXCELLENT

Symmetry VERY GOOD
Fluorescence NONE
Inscription(s) IS Le593372673
Comments: This Laboratory Grown