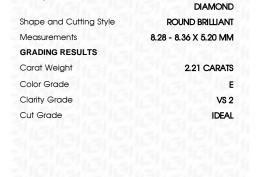

#### LABORATORY GROWN DIAMOND REPORT

July 28, 2023

IGI Report Number LG593373936

LABORATORY GROWN Description

DIAMOND

E

Shape and Cutting Style ROUND BRILLIANT

Measurements 8.28 - 8.36 X 5.20 MM

## **GRADING RESULTS**

2.21 CARATS Carat Weight

Color Grade

Clarity Grade VS 2

Cut Grade **IDEAL** 