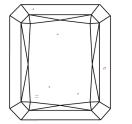

## LABORATORY GROWN DIAMOND REPORT

August 2, 2023

IGI Report Number LG593376064

LABORATORY GROWN Description

DIAMOND

Shape and Cutting Style CUT CORNERED RECTANGULAR

MODIFIED BRILLIANT

12.48 X 8.85 X 6.07 MM Measurements

## **GRADING RESULTS**

Carat Weight 5.80 CARATS

Color Grade

Clarity Grade VS 2

### ADDITIONAL GRADING INFORMATION

Polish **EXCELLENT** 

**EXCELLENT** Symmetry

NONE Fluorescence

1/5/1 LG593376064 Inscription(s)

Comments: This Laboratory Grown Diamond was created by Chemical Vapor Deposition (CVD) growth process and may include post-growth treatment. Type IIa