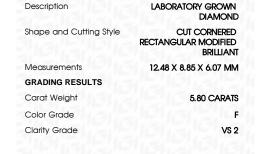

## LABORATORY GROWN DIAMOND REPORT

August 2, 2023

IGI Report Number LG593376064

LABORATORY GROWN Description

DIAMOND

Shape and Cutting Style CUT CORNERED RECTANGULAR

MODIFIED BRILLIANT

12.48 X 8.85 X 6.07 MM Measurements

## **GRADING RESULTS**

Carat Weight 5.80 CARATS

Color Grade

Clarity Grade VS 2