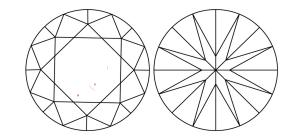

# **CLARITY CHARACTERISTICS**

# **KEY TO SYMBOLS**

Red symbols indicate internal characteristics. Green symbols indicate external characteristics.