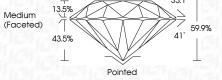

RISTICS**



# **KEY TO SYMBOLS**

Red symbols indicate internal characteristics. Green symbols indicate external characteristics.

### **GRADING SCALES**

### CLARITY

| IF                     | VVS <sup>1-2</sup>             | VS <sup>1-2</sup>         | SI 1-2               | I 1 - 3  |
|------------------------|--------------------------------|---------------------------|----------------------|----------|
| Internally<br>Flawless | Very Very<br>Slightly Included | Very<br>Slightly Included | Slightly<br>Included | Included |

## COLOR

| E | F | G | Н | I | J | Faint | Very Light | Light |
|---|---|---|---|---|---|-------|------------|-------|
|   |   |   |   |   |   |       |            |       |



Sample Image Used



© IGI 2020, International Gemological Institute

FD - 10 20







### ADDITIONAL GRADING INFORMATION

| Polish       | EXCELLEN |
|--------------|----------|
| Symmetry     | EXCELLEN |
| Fluorescence | NON      |

(159) LG593377386 Inscription(s)

Comments: This Laboratory Grown Diamond was created by Chemical Vapor Deposition (CVD) growth process and may include post-growth treatment.