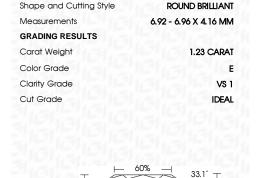

# LABORATORY GROWN DIAMOND REPORT

July 29, 2023

IGI Report Number LG593377386

Description

LABORATORY GROWN DIAMOND

Shape and Cutting Style

6.92 - 6.96 X 4.16 MM

ROUND BRILLIANT

E

**IDEAL** 

### **GRADING RESULTS**

Measurements

**1.23 CARAT** Carat Weight

Color Grade

Clarity Grade VS 1

Cut Grade

### **PROPORTIONS**