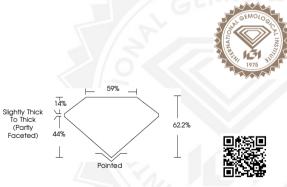

### **CUSHION BRILLIANT**

### 6.29 X 5.27 X 3.28 MM

 Carat Weight
 0.90 CARAT

 Color Grade
 E

 Clarifty Grade
 VS 2

 Polish
 EXCELLENT

 Symmetry
 VERY GOOD

 Fluorescence
 NONE

Inscription(s) (M) LG593378954
Comments: This Laboratory Grown
Diamond was created by
Chemical Vapor Deposition (CVD)
growth process and may include
post-growth treatment. Type IIa