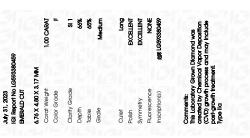

LG593380459 Description LABORATORY GROWN

DIAMOND

Shape and Cutting Style EMERALD CUT 6.76 X 4.80 X 3.17 MM Measurements

**GRADING RESULTS** 

Carat Weight 1.00 CARAT Color Grade

Clarity Grade SI 1

### ADDITIONAL GRADING INFORMATION

EXCELLENT Polish Symmetry **EXCELLENT** 

Fluorescence NONE (G) LG593380459 Inscription(s)

Comments: This Laboratory Grown Diamond was created by Chemical Vapor Deposition (CVD) growth process and may include post-growth treatment.