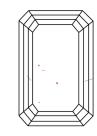

# INSTITUTE

# **ELECTRONIC COPY**

# LABORATORY GROWN DIAMOND REPORT

July 31, 2023

IGI Report Number LG593380459

LABORATORY GROWN Description

DIAMOND

Shape and Cutting Style **EMERALD CUT** 

Measurements 6.76 X 4.80 X 3.17 MM

**GRADING RESULTS** 

1.00 CARAT Carat Weight

Color Grade

Clarity Grade SI 1

# ADDITIONAL GRADING INFORMATION

Polish **EXCELLENT** 

**EXCELLENT** Symmetry

NONE Fluorescence

Inscription(s) 151 LG593380459

Comments: This Laboratory Grown Diamond was created by Chemical Vapor Deposition (CVD) growth process and may include post-growth treatment.

Type IIa

# **PROPORTIONS**



### **CLARITY CHARACTERISTICS**





# **KEY TO SYMBOLS**

Red symbols indicate internal characteristics. Green symbols indicate external characteristics.

# **GRADING SCALES**

# CLARITY

| IF                     | VVS <sup>1-2</sup>             | VS <sup>1-2</sup>         | SI 1-2               | I 1 - 3  |
|------------------------|--------------------------------|---------------------------|----------------------|----------|
| Internally<br>Flawless | Very Very<br>Slightly Included | Very<br>Slightly Included | Slightly<br>Included | Included |

### COLOR

| E F G H I J Faint Very Light | Light |
|------------------------------|-------|
|------------------------------|-------|



Sample Image Used



© IGI 2020, International Gemological Institute

FD - 10 20





LG593380459 Description LABORATORY GROWN

DIAMOND

Sha