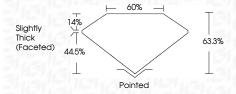

-------|-------------------|----------|------------------|
| Internally | Very Very          | Very              | Slightly | Included         |
| Flawless   | Slightly Included  | Slightly Included | Included |                  |

#### COLOR

|   |   | - |   |   |   |   |       |            |       |
|---|---|---|---|---|---|---|-------|------------|-------|
|   |   |   |   |   |   |   |       |            |       |
| D | Ε | F | G | Н | 1 | J | Faint | Very Light | Light |



Sample Image Used



© IGI 2020, International Gemological Institute

FD - 10 20



August 4, 2023 IGI Report Number LG593381659 Description LABORATORY GROWN DIAMOND Shape and Cutting Style PEAR BRILLIANT 8.88 X 5.77 X 3.65 MM Measurements **GRADING RESULTS** Carat Weight 1.11 CARAT Color Grade Clarity Grade VVS 2



#### ADDITIONAL GRADING INFORMATION

| Polish       | EXCELLENT |
|--------------|-----------|
| Symmetry     | EXCELLENT |
| Fluorescence | NONE      |

Inscription(s) (ISS) LG593381659
Comments: This Laboratory Grown Diamond was

created by Chemical Vapor Deposition (CVD) growth process and may include post-growth treatment. Type Ila