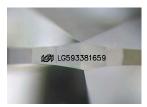

## LABORATORY GROWN DIAMOND REPORT

August 4, 2023

IGI Report Number LG593381659

Description LABORATORY GROWN

DIAMOND

E

Shape and Cutting Style PEAR BRILLIANT

Measurements 8.88 X 5.77 X 3.65 MM

## ADDITIONAL GRADING INFORMATION

Polish **EXCELLENT** 

Symmetry **EXCELLENT** 

Fluorescence NONE

Inscription(s) LG593381659

Comments: This Laboratory Grown Diamond was created by Chemical Vapor Deposition (CVD) growth process and may include post-growth treatment.