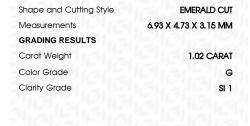

#### LABORATORY GROWN DIAMOND REPORT

August 1, 2023

IGI Report Number LG593382749

Description LABORATORY GROWN

DIAMOND

G

Shape and Cutting Style EMERALD CUT

Measurements 6.93 X 4.73 X 3.15 MM

**GRADING RESULTS** 

Carat Weight 1.02 CARAT

Color Grade

Clarity Grade \$1 1