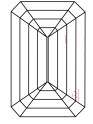

Report verification at igi.org

August 1, 2023

Description

IGI Report Number



# **ELECTRONIC COPY**

#### LABORATORY GROWN DIAMOND REPORT

August 1, 2023

IGI Report Number LG593382749

Description LABORATORY GROWN

DIAMOND

G

Shape and Cutting Style EMERALD CUT

Measurements 6.93 X 4.73 X 3.15 MM

**GRADING RESULTS** 

Carat Weight 1.02 CARAT

Color Grade

Clarity Grade \$1 1

## ADDITIONAL GRADING INFORMATION

Polish **EXCELLENT** 

Symmetry **EXCELLENT** 

Fluorescence NONE

Inscription(s) LG593382749

Comments: This Laboratory Grown Diamond was created by Chemical Vapor Deposition (CVD) growth

process and may include post-growth treatment.

Type IIa

### **PROPORTIONS**



#### **CLARITY CHARACTERISTICS**





#### **KEY TO SYMBOLS**

Red symbols indicate internal characteristics. Green symbols indicate external characteristics.

#### **GRADING SCALES**

#### CLARITY

| IF.        | VVS <sup>1-2</sup> | VS <sup>1-2</sup> | SI 1-2   | I <sup>1-3</sup> |
|------------|--------------------|-------------------|----------|------------------|
| Internally | Very Very          | Very              | Slightly | Included         |
| Flawless   | Slightly Included  | Slightly Included | Included |                  |

## COLOR

| Е | F | G | Н | ı | J | Faint | Very Light | Light |
|---|---|---|---|---|---|-------|------------|-------|
|---|---|---|---|---|---|-------|------------|-------|



Sample Image Used



© IGI 2020, International Gemological Institute

FD - 10 20





LG593382749

(159) LG5933827