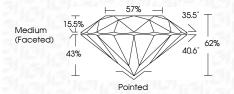

L** 

# ADDITIONAL GRADING INFORMATION

Polish **EXCELLENT** 

**EXCELLENT** Symmetry

Fluorescence NONE

1/5/1 LG593388847 Inscription(s)

Comments: HEARTS & ARROWS

As Grown - No indication of post-growth treatment. This Laboratory Grown Diamond was created by High Pressure High Temperature (HPHT) growth process. Type II

#### **PROPORTIONS**



#### **CLARITY CHARACTERISTICS**



# **KEY TO SYMBOLS**

Red symbols indicate internal characteristics. Green symbols indicate external characteristics.



FD - 10 20

IGI Report Number Description Shape and Cutting Style Measurements

LG593388847

LABORATORY GROWN DIAMOND

IDEAL

(451) LG593388847

ROUND BRILLIANT 10.39 - 10.43 X 6.46 MM

**GRADING RESULTS** 

Cut Grade

August 2, 2023

4.34 CARATS Carat Weight Color Grade Clarity Grade VVS 2



#### ADDITIONAL GRADING INFORMATION

Polish **EXCELLENT EXCELLENT** Symmetry NONE Fluorescence

Inscription(s) Comments: HEARTS & ARROWS

As Grown - No indication of post-growth treatment. This Laboratory Grown Diamond was created by High Pressure High Temperature (HPHT) growth process.

Type II



Sample Image Used



© IGI 2020, International Gemological Institute

THIS DOCUMENT WAS PRODUCED WITH THE FOLLOWING SECURITY MEASURES: SPECIAL DOCUMENT PAPER, INK SCREENS, WATERMARK BACKGROUND DESIGNS, HOLOGRAM AND OTHER SECURITY FEATURES NOT LISTED AND DO EXCEED DOCUMENT SECURITY INDUSTRY GUIDELINES.