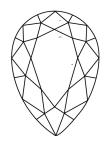

#### **PROPORTIONS**

### LABORATORY GROWN DIAMOND REPORT

August 5, 2023

IGI Report Number LG593391665

Description

LABORATORY GROWN DIAMOND

PEAR BRILLIANT

Shape and Cutting Style

9.96 X 6.05 X 3.86 MM