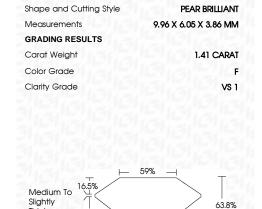

### LABORATORY GROWN DIAMOND REPORT

August 5, 2023

IGI Report Number LG593391665

Description

LABORATORY GROWN DIAMOND

PEAR BRILLIANT

Shape and Cutting Style

9.96 X 6.05 X 3.86 MM

#### **GRADING RESULTS**

Measurements

1.41 CARAT Carat Weight

Color Grade

Clarity Grade VS 1

## ADDITIONAL GRADING INFORMATION

42.5%

| Polish      | EXCELLEN |  |
|-------------|----------|--|
| Symmetry    | EXCELLEN |  |
| Elugracanaa | NON      |  |

Pointed

Comments: This Laboratory Grown Diamond was created by Chemical Vapor Deposition (CVD) growth process and may include post-growth treatment.