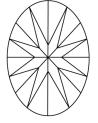

Report verification at igi.org

LG593392550

LABORATORY GROWN

August 14, 2023

Description

IGI Report Number



# **ELECTRONIC COPY**

## LABORATORY GROWN DIAMOND REPORT

August 14, 2023

IGI Report Number LG593392550

Description LABORATORY GROWN

DIAMOND

Shape and Cutting Style OVAL BRILLIANT

Measurements 11.75 X 8.37 X 5.12 MM

## **GRADING RESULTS**

Carat Weight 3.10 CARATS

Color Grade G

Clarity Grade VS 2

#### ADDITIONAL GRADING INFORMATION

Polish **EXCELLENT** 

Symmetry **EXCELLENT** 

Fluorescence NONE

Inscription(s) (5) LG593392550

Comments: This Laboratory Grown Diamond was created by Chemical Vapor Deposition (CVD) growth

process and may include post-growth treatment. Type IIa

#### **PROPORTIONS**



## CLARITY CHARACTERISTICS





#### **KEY TO SYMBOLS**

Red symbols indicate internal characteristics. Green symbols indicate external characteristics.

#### **GRADING SCALES**

#### CLARITY

| IF                     | VVS <sup>1-2</sup>             | VS <sup>1-2</sup>         | SI 1-2               | I <sup>1-3</sup> |
|------------------------|--------------------------------|---------------------------|----------------------|------------------|
| Internally<br>Flawless | Very Very<br>Slightly Included | Very<br>Slightly Included | Slightly<br>Included | Included         |

### COLOR

| Е | F | G | Н | I | J | Faint | Very Light | Light |
|---|---|---|---|---|---|-------|------------|-------|
|---|---|---|---|---|---|-------|------------|-------|



Sample Image Used



© IGI 2020, International Gemological Institut