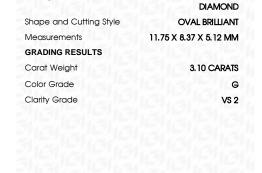

## LABORATORY GROWN DIAMOND REPORT

August 14, 2023

IGI Report Number LG593392550

Description LABORATORY GROWN

DIAMOND

Shape and Cutting Style OVAL BRILLIANT

Measurements 11.75 X 8.37 X 5.12 MM

## **GRADING RESULTS**

Carat Weight 3.10 CARATS

Color Grade G

Clarity Grade VS 2