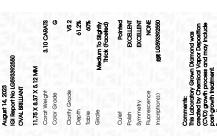

## LABORATORY GROWN DIAMOND REPORT

August 14, 2023

IGI Report Number LG593392550

Description LABORATORY GROWN

DIAMOND

Shape and Cutting Style OVAL BRILLIANT

Measurements 11.75 X 8.37 X 5.12 MM

## **GRADING RESULTS**

Carat Weight 3.10 CARATS

Color Grade G

Clarity Grade VS 2

#### ADDITIONAL GRADING INFORMATION

Polish **EXCELLENT** 

Symmetry **EXCELLENT** 

Fluorescence NONE

Inscription(s) (5) LG593392550

Comments: This Laboratory Grown Diamond was created by Chemical Vapor Deposition (CVD) growth

process and may include post-growth treatment. Type IIa