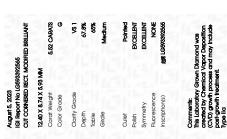

## LABORATORY GROWN DIAMOND REPORT

August 5, 2023

IGI Report Number LG593392565

Description LABORATORY GROWN

DIAMOND

G

Shape and Cutting Style CUT CORNERED RECTANGULAR

MODIFIED BRILLIANT

Measurements 12.40 X 8.74 X 5.93 MM

**GRADING RESULTS** 

Carat Weight 5.52 CARATS

Color Grade

Clarity Grade VS 1

## ADDITIONAL GRADING INFORMATION

Polish **EXCELLENT** 

Symmetry **EXCELLENT** 

Fluorescence NONE

Inscription(s) (3) LG593392565

Comments: This Laboratory Grown Diamond was created by Chemical Vapor Deposition (CVD) growth process and may include post-growth treatment. Type Ila

# ADDITIONAL GRADING INFORMATION

50.5%

| Polish       | EXCELLEN |
|--------------|----------|
| Symmetry     | EXCELLEN |
| Fluorescence | NON      |

Pointed

Inscription(s)

Comments: This Laboratory Grown Diamond was created by Chemical Vapor Deposition (CVD) growth

process and may include post-growth treatment.