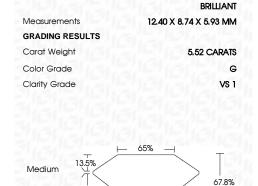

Measurements 12.40 X 8.74 X 5.93 MM

**GRADING RESULTS** 

Carat Weight 5.52 CARATS

Color Grade

Clarity Grade VS 1

# **PROPORTIONS**