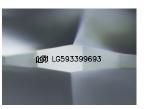

Report verification at igi.org

LG593399693

**EXCELLENT** 

August 8, 2023

IGI Report Number

### LABORATORY GROWN DIAMOND REPORT

August 8, 2023

IGI Report Number LG593399693

Description LABORATORY GROWN

DIAMOND

Н

Shape and Cutting Style ROUND BRILLIANT

Measurements 9.10 - 9.13 X 5.73 MM

Fluorescence NONE

Inscription(s) (45) LG593399693

Comments: This Laboratory Grown Diamond was created by Chemical Vapor Deposition (CVD) growth process and may include post-growth treatment.

Type IIa