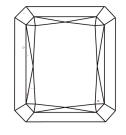

Report verification at igi.org

LG593399805

65.7%

August 6, 2023

IGI Report Number

# **ELECTRONIC COPY**

## LABORATORY GROWN DIAMOND REPORT

August 6, 2023

IGI Report Number LG593399805

Description

LABORATORY GROWN DIAMOND

Shape and Cutting Style CUT CORNERED RECTANGULAR

MODIFIED BRILLIANT

G

8.39 X 5.57 X 3.66 MM Measurements

### **GRADING RESULTS**

Carat Weight **1.53 CARAT** 

Color Grade

Clarity Grade VS 1

### ADDITIONAL GRADING INFORMATION

Polish **EXCELLENT** 

**EXCELLENT** Symmetry

NONE Fluorescence

1/5/1 LG593399805 Inscription(s)

Comments: This Laboratory Grown Diamond was created by Chemical Vapor Deposition (CVD) growth process and may include post-growth treatment. Type IIa

## **PROPORTIONS**



#### **CLARITY CHARACTERISTICS**





## **KEY TO SYMBOLS**

Red symbols indicate internal characteristics. Green symbols indicate external characteristics.

### **GRADING SCALES**

DEFGHIJ

### CLARITY

| IF                     | VVS <sup>1-2</sup>             | VS <sup>1-2</sup>         | SI 1-2               | 11-3     |
|------------------------|--------------------------------|---------------------------|----------------------|----------|
| Internally<br>Flawless | Very Very<br>Slightly Included | Very<br>Slightly Included | Slightly<br>Included | Included |
| COLOR                  |                                |                           |                      |          |

Faint

Very Light

Light



Sample Image Used





© IGI 2020, International Gemological Institute

FD - 10 20





#### ADDITIONAL GRADING I