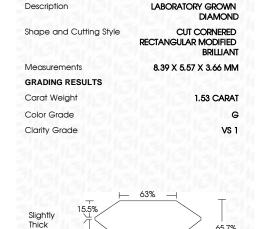

## LABORATORY GROWN DIAMOND REPORT

August 6, 2023

IGI Report Number LG593399805

Description

LABORATORY GROWN DIAMOND

Shape and Cutting Style CUT CORNERED RECTANGULAR

MODIFIED BRILLIANT

G

8.39 X 5.57 X 3.66 MM Measurements

### **GRADING RESULTS**

Carat Weight **1.53 CARAT** 

Color Grade

Clarity Grade VS 1

## **PROPORTIONS**