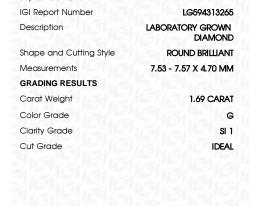

## LABORATORY GROWN DIAMOND REPORT

September 5, 2023

IGI Report Number LG594313265

LABORATORY GROWN Description

DIAMOND

**ROUND BRILLIANT** Shape and Cutting Style

Measurements 7.53 - 7.57 X 4.70 MM

# **GRADING RESULTS**

1.69 CARAT Carat Weight

Color Grade G

SI 1 Clarity Grade

Cut Grade **IDEAL** 