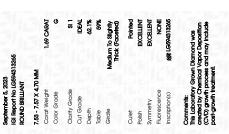

Report verification at igi.org

September 5, 2023

Medium To

Slightly

Thick (Faceted)

# ADDITIONAL GRADING INFORMATION

Polish **EXCELLENT** 

**EXCELLENT** Symmetry

NONE Fluorescence

1/5/1 LG594313265 Inscription(s)

Comments: This Laboratory Grown Diamond was created by Chemical Vapor Deposition (CVD) growth process and may include post-growth treatment.

## ADDITIONAL GRADING INFORMATION

| Polish   | EXCELLEN |
|----------|----------|
| Symmetry | EXCELLEN |
|          |          |

NONE Fluorescence (159) LG594313265 Inscription(s)

Pointed

Comments: This Laboratory Grown Diamond was created by Chemical Vapor Deposition (CVD) growth process and may include post-growth treatment.