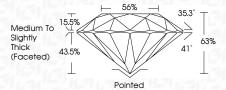

LARITY CHARACTERISTICS**



### **KEY TO SYMBOLS**

Red symbols indicate internal characteristics. Green symbols indicate external characteristics.

### **GRADING SCALES**

DEFGHIJ

### CLARITY

| IF                     | VVS <sup>1-2</sup>             | VS <sup>1-2</sup>         | SI 1-2               | I 1-3    |
|------------------------|--------------------------------|---------------------------|----------------------|----------|
| Internally<br>Flawless | Very Very<br>Slightly Included | Very<br>Slightly Included | Slightly<br>Included | Included |
| COLOR                  |                                |                           |                      |          |

Faint

Very Light

Light



Sample Image Used





© IGI 2020, International Gemological Institute

FD - 10 20







### ADDITIONAL GRADING INFORMATION

| Polish