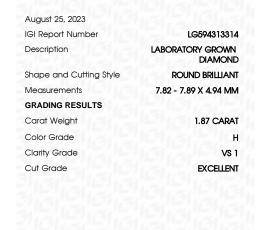

### LABORATORY GROWN DIAMOND REPORT

August 25, 2023

IGI Report Number LG594313314

LABORATORY GROWN Description DIAMOND

ROUND BRILLIANT

Measurements 7.82 - 7.89 X 4.94 MM

**GRADING RESULTS** 

Shape and Cutting Style

**1.87 CARAT** Carat Weight

Color Grade

Clarity Grade VS 1

Cut Grade **EXCELLENT** 

ADDITIONAL GRADING INFORMATION

Polish **EXCELLENT** 

**EXCELLENT** Symmetry

NONE Fluorescence