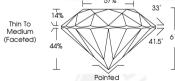

## IGI LABORATORY GROWN DIAMOND IDENTIFICATION REPORT

September 8, 2023

IGI Report Number LG594313737

Description LABORATORY GROWN DIAMOND

Shape and Cutting Style ROUND BRILLIANT

Measurements 6.76 - 6.80 X 4.18 MM

#### 6.76 - 6.80 X 4.18 MM

 Caraf Weight
 1.17 CARAT

 Color Grade
 E

 Clarity Grade
 VS 1

 Cut Grade
 EXCELLENT

 Pollsh
 EXCELLENT

 Symmetry
 VEY GOOD

 Fluorescence
 NONE

## 6.76 - 6.80 X 4.18 MM

Carat Weight 1.17 CARAT Color Grade Clarity Grade VS 1 Cut Grade **EXCELLENT** Polish **EXCELLENT** Symmetry VFRY GOOD NONE Fluorescence Inscription(s) (G) LG594313737 Comments: This Laboratory Grown