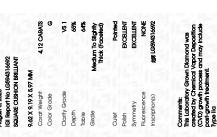

### ADDITIONAL GRADING INFORMATION

Polish **EXCELLENT** 

**EXCELLENT** Symmetry

NONE Fluorescence

Inscription(s) /函 LG594316692

Comments: This Laboratory Grown Diamond was created by Chemical Vapor Deposition (CVD) growth process and may include post-growth treatment.

## ADDITIONAL GRADING INFORMATION

| Polish       | EXCELLENT |
|--------------|-----------|
| Symmetry     | EXCELLENT |
| Fluorescence | NONE      |

(159) LG594316692 Comments: This Laboratory Grown Diamond was created by Chemical Vapor Deposition (CVD) growth process and may include post-growth treatment.