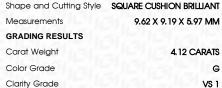

### LABORATORY GROWN DIAMOND REPORT

August 8, 2023

IGI Report Number LG594316692

Description

LABORATORY GROWN DIAMOND

Shape and Cutting Style

SQUARE CUSHION BRILLIANT

Measurements

9.62 X 9.19 X 5.97 MM

G

## **GRADING RESULTS**

Carat Weight 4.12 CARATS

Color Grade

Clarity Grade VS 1