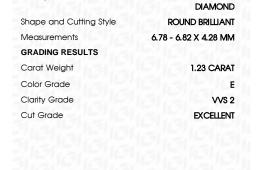

## LABORATORY GROWN DIAMOND REPORT

August 7, 2023

IGI Report Number

LG594317373

Description

LABORATORY GROWN DIAMOND

Shape and Cutting Style

ROUND BRILLIANT

6.78 - 6.82 X 4.28 MM

Measurements

**GRADING RESULTS** 

**1.23 CARAT** Carat Weight

Color Grade

Clarity Grade VVS 2

Cut Grade

**EXCELLENT** 