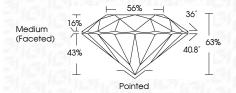

CLARITY CHARACTERISTICS**



## **KEY TO SYMBOLS**

Red symbols indicate internal characteristics. Green symbols indicate external characteristics.

#### **GRADING SCALES**

DEFGHIJ

#### CLARITY

| IF                     | VVS <sup>1-2</sup>             | VS <sup>1-2</sup>         | SI 1-2               | I 1-3    |
|------------------------|--------------------------------|---------------------------|----------------------|----------|
| Internally<br>Flawless | Very Very<br>Slightly Included | Very<br>Slightly Included | Slightly<br>Included | Included |
| COLOR                  |                                |                           |                      |          |

Faint

Very Light

Light



Sample Image Used



© IGI 2020, International Gemological Institute

FD - 10 20







# ADDITIONAL GRADING INFORMATION

| Polish       | EXCELLENT |
|--------------|-----------|
| Symmetry     | EXCELLENT |
| Fluorescence | NONE      |

(6) LG594317373 Comments: As Grown - No indication of post-growth

Inscription(s)

This Laboratory Grown Diamond was created by High Pressure High Temperature (HPHT) growth process. Type II