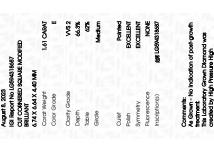

Report verification at igi.org

LG594318687

(国) LG594318687

DIAMOND

LABORATORY GROWN

August 8, 2023

Description

IGI Report Number

### LABORATORY GROWN DIAMOND REPORT

August 8, 2023

IGI Report Number LG594318687

Description LABORATORY GROWN

DIAMOND

Shape and Cutting Style CUT CORNERED SQUARE

MODIFIED BRILLIANT

Ε

Measurements 6.74 X 6.64 X 4.40 MM

**GRADING RESULTS** 

Carat Weight 1.61 CARAT

Color Grade

Clarity Grade VV\$ 2

### ADDITIONAL GRADING INFORMATION

Polish **EXCELLENT** 

Symmetry **EXCELLENT** 

Fluorescence NONE

Inscription(s) (45) LG594318687

Comments: As Grown - No indication of post-growth

treatment.

This Laboratory Grown Diamond was created by High Pressure High Temperature (HPHT) growth process.

### ADDITIONAL GRADING INFORMATION

| Polish       | EXCELLEN |
|--------------|----------|
| Symmetry     | EXCELLEN |
| Fluorescence | NONI     |

Comments: As Grown - No indication of post-growth treatment.

Treatment.

This Laboratory Grown Diamond was created by High Pressure High Temperature (HPHT) growth process.

Type II

Inscription(s)