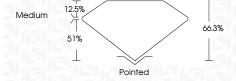

### **PROPORTIONS**

Measurements 6.74 X 6.64 X 4.40 MM

**GRADING RESULTS** 

Carat Weight 1.61 CARAT

Color Grade

Clarity Grade VV\$ 2