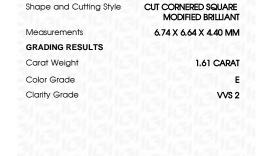

### LABORATORY GROWN DIAMOND REPORT

August 8, 2023

IGI Report Number LG594318687

Description LABORATORY GROWN

DIAMOND

Shape and Cutting Style CUT CORNERED SQUARE

MODIFIED BRILLIANT

Ε

Measurements 6.74 X 6.64 X 4.40 MM

**GRADING RESULTS** 

Carat Weight 1.61 CARAT

Color Grade

Clarity Grade VV\$ 2