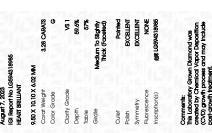

Report verification at igi.org

LG594318985

DIAMOND

59.6%

LABORATORY GROWN

August 7, 2023

Description

Medium To

Slightly

Thick (Faceted)

IGI Report Number

## LABORATORY GROWN DIAMOND REPORT

August 7, 2023

Description

IGI Report Number

Shape and Cutting Style

Measurements

**GRADING RESULTS** 

Carat Weight

Color Grade

Clarity Grade

ADDITIONAL GRADING INFORMATION

process and may include post-growth treatment.

Polish

Symmetry

Fluorescence

Inscription(s)

Comments: This Laboratory Grown Diamond was created by Chemical Vapor Deposition (CVD) growth

Type IIa

**PROPORTIONS** 

LG594318985

DIAMOND

**HEART BRILLIANT** 

3.28 CARATS

G

VS 1

**EXCELLENT EXCELLENT** 

/函 LG594318985

NONE

LABORATORY GROWN

9.50 X 10.10 X 6.02 MM

# ADDITIONAL GRADING INFORMATION

| Polish       | EXCELLEN |
|--------------|----------|
| Symmetry     | EXCELLEN |
| Fluorescence | NON      |

Pointed

Inscription(s) (何) LG594318985 Comments: This Laboratory Grown Diamond was

created by Chemical Vapor Deposition (CVD) growth process and may include post-growth treatment.