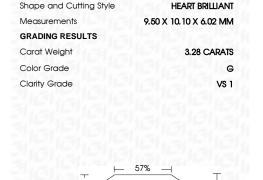

## LABORATORY GROWN DIAMOND REPORT

August 7, 2023

Description

IGI Report Number

Shape and Cutting Style

Measurements

**GRADING RESULTS** 

Carat Weight

Color Grade

Clarity Grade

ADDITIONAL GRADING INFORMATION

process and may include post-growth treatment.

Polish

Symmetry

Fluorescence

Inscription(s)

Comments: This Laboratory Grown Diamond was created by Chemical Vapor Deposition (CVD) growth

Type IIa

**PROPORTIONS** 

LG594318985

DIAMOND

**HEART BRILLIANT** 

3.28 CARATS

G

VS 1

**EXCELLENT EXCELLENT** 

/函 LG594318985

NONE

LABORATORY GROWN

9.50 X 10.10 X 6.02 MM