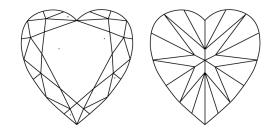

#### **CLARITY CHARACTERISTICS**

### **KEY TO SYMBOLS**

Red symbols indicate internal characteristics. Green symbols indicate external characteristics.