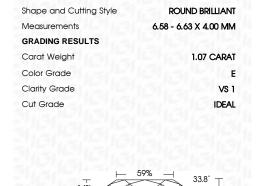

6.58 - 6.63 X 4.00 MM

ROUND BRILLIANT

E

VS 1

## **GRADING RESULTS**

1.07 CARAT Carat Weight

Color Grade

Clarity Grade

Cut Grade **IDEAL** 

## **PROPORTIONS**