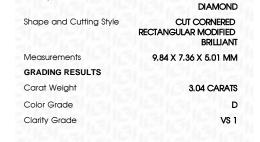

## LABORATORY GROWN DIAMOND REPORT

August 10, 2023

IGI Report Number LG594320114

Description LABORATORY GROWN

DIAMOND

D

Shape and Cutting Style CUT CORNERED RECTANGULAR

MODIFIED BRILLIANT

Measurements 9.84 X 7.36 X 5.01 MM

## **GRADING RESULTS**

Carat Weight 3.04 CARATS

Color Grade

Clarity Grade V\$ 1