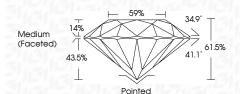

|------------|--------------------|-------------------|----------|------------------|
| Internally | Very Very          | Very              | Slightly | Included         |
| Flawless   | Slightly Included  | Slightly Included | Included |                  |

#### 00105

| COLOR |   |   |   |   |   |   |       |            |       |  |  |  |  |
|-------|---|---|---|---|---|---|-------|------------|-------|--|--|--|--|
| D     | Ε | F | G | Н | 1 | J | Faint | Very Light | Light |  |  |  |  |



Sample Image Used



© IGI 2020, International Gemological Institute

FD - 10 20





LG594321965

8.34 - 8.39 X 5.14 MM

IDEAL

LABORATORY GROWN DIAMOND

Shape and Cutting Style ROUND BRILLIANT

**GRADING RESULTS** 

Measurements

Cut Grade

2.23 CARATS Carat Weight Color Grade Clarity Grade VVS 2



#### ADDITIONAL GRADING INFORMATION

EXCELLENT Polish Symmetry **EXCELLENT** 

Fluorescence NONE (G) LG594321965 Inscription(s)

Comments: This Laboratory Grown Diamond was created by Chemical Vapor Deposition (CVD) growth process and may include post-growth treatment.