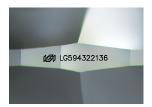

#### LABORATORY GROWN DIAMOND REPORT

August 8, 2023

IGI Report Number LG594322136

LABORATORY GROWN Description

DIAMOND

G

Shape and Cutting Style **ROUND BRILLIANT** 

Measurements 8.54 - 8.58 X 5.19 MM