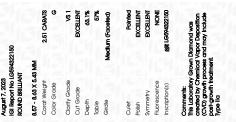

#### LABORATORY GROWN DIAMOND REPORT

August 7, 2023

IGI Report Number LG594322150

LABORATORY GROWN Description

DIAMOND

G

Shape and Cutting Style **ROUND BRILLIANT** 

Measurements 8.57 - 8.63 X 5.43 MM

**GRADING RESULTS** 

Carat Weight 2.51 CARATS

Color Grade

Clarity Grade VS 1

Cut Grade **EXCELLENT** 

ADDITIONAL GRADING INFORMATION

Polish **EXCELLENT** 

**EXCELLENT** Symmetry

NONE Fluorescence

1/5/1 LG594322150 Inscription(s)

Comments: This Laboratory Grown Diamond was created by Chemical Vapor Deposition (CVD) growth process and may include post-growth treatment.

Type IIa

© IGI 2020, International Gemological Institute

FD - 10 20

August 7, 2023 IGI Report Number LG594322150 Description LABORATORY GROWN DIAMOND Shape and Cutting Style ROUND BRILLIANT 8.57 - 8.63 X 5.43 MM Measurements **GRADING RESULTS** Carat Weight 2.51 CARATS Color Grade Clarity Grade VS 1 Cut Grade **EXCELLENT** 36.1

## ADDITIONAL GRADING INFORMATION

| Polish       | EXCELLENT |
|--------------|-----------|
| Symmetry     | EXCELLENT |
| Fluorescence | NONE      |

Pointed

(159) LG594322150 Inscription(s) Comments: This Laboratory Grown Diamond was created by Chemical Vapor Deposition (CVD) growth process and may include post-growth treatment.

Medium

(Faceted)