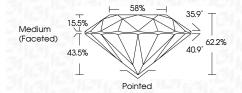

# **PROPORTIONS**

### LABORATORY GROWN DIAMOND REPORT

August 9, 2023

IGI Report Number LG594322170

LABORATORY GROWN Description

DIAMOND

G

Shape and Cutting Style **ROUND BRILLIANT** 

Measurements 8.52 - 8.57 X 5.31 MM

# August 9, 2023 IGI Report Number LG594322170 Description LABORATORY GROWN DIAMOND Shape and Cutting Style ROUND BRILLIANT 8.52 - 8.57 X 5.31 MM Measurements **GRADING RESULTS** 2.40 CARATS Carat Weight Color Grade Clarity Grade VS 1 Cut Grade IDEAL