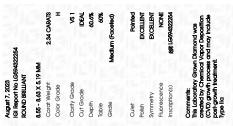

### LABORATORY GROWN DIAMOND REPORT

August 7, 2023

IGI Report Number

LG594322254

Description

LABORATORY GROWN DIAMOND

Shape and Cutting Style

**ROUND BRILLIANT** 

Measurements

8.55 - 8.63 X 5.19 MM

# **GRADING RESULTS**

Carat Weight 2.34 CARATS

Color Grade

VS 1

Clarity Grade Cut Grade

**IDEAL** 

Н

## ADDITIONAL GRADING INFORMATION

Polish **EXCELLENT** 

**EXCELLENT** Symmetry

NONE Fluorescence

1/5/1 LG594322254 Inscription(s)

Comments: This Laboratory Grown Diamond was created by Chemical Vapor Deposition (CVD) growth process and may include post-growth treatment.

Sample Image Used

© IGI 2020, International Gemological Institute

FD - 10 20

LG594322254 Description LABORATORY GROWN

DIAMOND

Shape and Cutting Style ROUND BRILLIANT 8.55 - 8.63 X 5.19 MM Measurements

**GRADING RESULTS** 

2.34 CARATS Carat Weight

Color Grade Clarity Grade VS 1 Cut Grade IDEAL

#### ADDITIONAL GRADING INFORMATION

EXCELLENT Polish **EXCELLENT** Symmetry

Fluorescence NONE (159) LG594322254 Inscription(s)

Comments: This Laboratory Grown Diamond was created by Chemical Vapor Deposition (CVD) growth process and may include post-growth treatment.