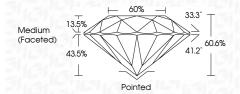

### **PROPORTIONS**

LG594322254 Report verification at igi.org

Measurements

8.55 - 8.63 X 5.19 MM