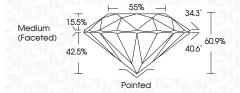

1-2</sup> | SI 1-2   | 11-3     |
|------------|--------------------|-------------------|----------|----------|
| Internally | Very Very          | Very              | Slightly | Included |
| Flawless   | Slightly Included  | Slightly Included | Included |          |

| COLOR |   |   |   |   |   |   |       |            |       |
|-------|---|---|---|---|---|---|-------|------------|-------|
| D     | Ε | F | G | Н | 1 | J | Faint | Very Light | Light |



Sample Image Used



© IGI 2020, International Gemological Institute

FD - 10 20



#### August 7, 2023 IGI Report Number LG594322322 Description LABORATORY GROWN DIAMOND Shape and Cutting Style ROUND BRILLIANT 8.50 - 8.54 X 5.19 MM Measurements **GRADING RESULTS** 2.29 CARATS Carat Weight Color Grade Clarity Grade VS 1 Cut Grade IDEAL



#### ADDITIONAL GRADING INFORMATION

| Polish   | EXCELLEN |
|----------|----------|
| Symmetry | EXCELLEN |
|          |          |

Fluorescence NONE (159) LG594322322 Inscription(s)

Comments: This Laboratory Grown Diamond was created by Chemical Vapor Deposition (CVD) growth process and may include post-growth treatment.