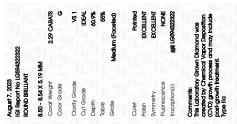

#### LABORATORY GROWN DIAMOND REPORT

August 7, 2023

IGI Report Number LG594322322

LABORATORY GROWN Description

DIAMOND

G

Shape and Cutting Style **ROUND BRILLIANT** 

Measurements 8.50 - 8.54 X 5.19 MM

**GRADING RESULTS** 

Carat Weight 2.29 CARATS

Color Grade

Clarity Grade VS 1

Cut Grade **IDEAL** 

ADDITIONAL GRADING INFORMATION

Polish **EXCELLENT** 

**EXCELLENT** Symmetry

NONE Fluorescence

1/5/1 LG594322322 Inscription(s)

Comments: This Laboratory Grown Diamond was created by Chemical Vapor Deposition (CVD) growth process and may include post-growth treatment.

Type IIa