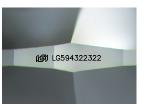

NONE Fluorescence

1/5/1 LG594322322 Inscription(s)

Comments: This Laboratory Grown Diamond was created by Chemical Vapor Deposition (CVD) growth process and may include post-growth treatment.

Type IIa