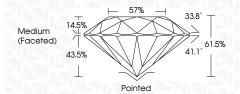

|------------|--------------------|-------------------|----------|------------------|
| Internally | Very Very          | Very              | Slightly | Included         |
| Flawless   | Slightly Included  | Slightly Included | Included |                  |

#### COLOR

| COLOR |   |   |   |   |   |   |       |            |       |
|-------|---|---|---|---|---|---|-------|------------|-------|
| D     | Е | F | G | Н | I | J | Faint | Very Light | Light |



Sample Image Used



© IGI 2020, International Gemological Institute

FD - 10 20



August 6, 2023 IGI Report Number LG594322379 Description LABORATORY GROWN DIAMOND Shape and Cutting Style ROUND BRILLIANT 8.39 - 8.44 X 5.17 MM Measurements **GRADING RESULTS** 2.24 CARATS Carat Weight Color Grade G Clarity Grade VVS 2 Cut Grade IDEAL



#### ADDITIONAL GRADING INFORMATION

| Polish   | EXCELLEN |
|----------|----------|
| Symmetry | EXCELLEN |
|          |          |

Fluorescence NONE Inscription(s) (G) LG594322379

Comments: This Laboratory Grown Diamond was created by Chemical Vapor Deposition (CVD) growth process and may include post-growth treatment. Type IIa