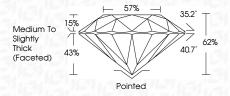

----|----------|------------------|
| Internally | Very Very          | Very              | Slightly | Included         |
| Flawless   | Slightly Included  | Slightly Included | Included |                  |

| COLOR |   |   |   |   |   |   |       |            |       |  |  |  |  |
|-------|---|---|---|---|---|---|-------|------------|-------|--|--|--|--|
| D     | Ε | F | G | Н | 1 | J | Faint | Very Light | Light |  |  |  |  |



Sample Image Used





© IGI 2020, International Gemological Institute

FD - 10 20

VVS 2

IGI Report Number LG594322386 Description LABORATORY GROWN

LABORATORY GROWN DIAMOND REPORT

DIAMOND

Shape and Cutting Style ROUND BRILLIANT 8.73 - 8.75 X 5.42 MM Measurements

**GRADING RESULTS** 

Clarity Grade

2.57 CARATS Carat Weight Color Grade G

Cut Grade IDEAL



#### ADDITIONAL GRADING INFORMATION

EXCELLENT Polish **EXCELLENT** Symmetry

Fluorescence NONE (159) LG594322386 Inscription(s)

Comments: This Laboratory Grown Diamond was created by Chemical Vapor Deposition (CVD) growth process and may include post-growth treatment.