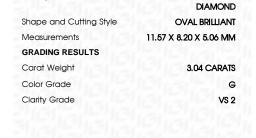

### LABORATORY GROWN DIAMOND REPORT

August 8, 2023

IGI Report Number

Description

LABORATORY GROWN DIAMOND

LG594322886

OVAL BRILLIANT

G

Shape and Cutting Style

11.57 X 8.20 X 5.06 MM

# **GRADING RESULTS**

Measurements

Carat Weight 3.04 CARATS

Color Grade

Clarity Grade VS 2