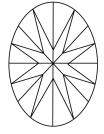

Report verification at igi.org

LG594322886

LABORATORY GROWN

August 8, 2023

Description

IGI Report Number

# **ELECTRONIC COPY**

### LABORATORY GROWN DIAMOND REPORT

August 8, 2023

IGI Report Number

Description

LABORATORY GROWN DIAMOND

LG594322886

OVAL BRILLIANT

G

Shape and Cutting Style

11.57 X 8.20 X 5.06 MM

# **GRADING RESULTS**

Measurements

Carat Weight 3.04 CARATS

Color Grade

Clarity Grade VS 2

#### ADDITIONAL GRADING INFORMATION

Polish **EXCELLENT** 

**EXCELLENT** Symmetry

NONE Fluorescence

Inscription(s) 131 LG594322886

Comments: This Laboratory Grown Diamond was created by Chemical Vapor Deposition (CVD) growth process and may include post-growth treatment.

Type IIa

#### **PROPORTIONS**



#### **CLARITY CHARACTERISTICS**





#### **KEY TO SYMBOLS**

Red symbols indicate internal characteristics. Green symbols indicate external characteristics.

#### **GRADING SCALES**

#### CLARITY

| IF                     | VVS <sup>1-2</sup>             | VS <sup>1-2</sup>         | SI 1-2               | I 1 - 3  |
|------------------------|--------------------------------|---------------------------|----------------------|----------|
| Internally<br>Flawless | Very Very<br>Slightly Included | Very<br>Slightly Included | Slightly<br>Included | Included |

#### COLOR

| ) | E | F | G | Н | I | J | Faint | Very Light | Light |
|---|---|---|---|---|---|---|-------|------------|-------|
|   |   |   |   |   |   |   |       |            |       |



Sample Image Used



© IGI 2020, International Gemological Institute

FD - 10