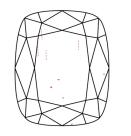

Report verification at igi.org

# **ELECTRONIC COPY**

## LABORATORY GROWN DIAMOND REPORT

August 9, 2023

IGI Report Number LG594328325

LABORATORY GROWN Description

DIAMOND

Shape and Cutting Style **CUSHION BRILLIANT** 

Measurements 10.80 X 8.63 X 5.56 MM

## **GRADING RESULTS**

Carat Weight 4.00 CARATS

Color Grade G

Clarity Grade VS 2

## ADDITIONAL GRADING INFORMATION

Polish **EXCELLENT** 

**EXCELLENT** Symmetry

NONE Fluorescence

151 LG594328325 Inscription(s)

Comments: This Laboratory Grown Diamond was created by Chemical Vapor Deposition (CVD) growth process and may include post-growth treatment.

Type IIa

## **PROPORTIONS**



#### **CLARITY CHARACTERISTICS**





## **KEY TO SYMBOLS**

Red symbols indicate internal characteristics. Green symbols indicate external characteristics.

## **GRADING SCALES**

DEFGHIJ

## CLARITY

COLOR

| IF                     | VVS 1-2                        | VS <sup>1-2</sup>         | SI 1-2               | I <sup>1-3</sup> |
|------------------------|--------------------------------|---------------------------|----------------------|------------------|
| Internally<br>Flawless | Very Very<br>Slightly Included | Very<br>Slightly Included | Slightly<br>Included | Included         |

Faint

Very Light

Light





Sample Image Used



© IGI 2020, International Gemological Institute

FD - 10 20



THIS DOCUMENT WAS PRODUCED WITH THE FOLLOWING SECURITY MEASURES: SPECIAL DOCUMENT PAPER, INK SCREENS, WATERMARK
BACKGROU