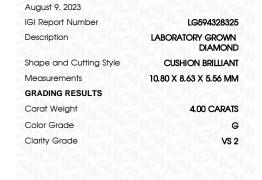

## LABORATORY GROWN DIAMOND REPORT

August 9, 2023

IGI Report Number LG594328325

LABORATORY GROWN Description

DIAMOND

Shape and Cutting Style **CUSHION BRILLIANT** 

Measurements 10.80 X 8.63 X 5.56 MM

## **GRADING RESULTS**

Carat Weight 4.00 CARATS

Color Grade G

Clarity Grade VS 2