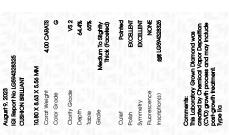

## LABORATORY GROWN DIAMOND REPORT

August 9, 2023

IGI Report Number LG594328325

LABORATORY GROWN Description

DIAMOND

Shape and Cutting Style **CUSHION BRILLIANT** 

Measurements 10.80 X 8.63 X 5.56 MM

## **GRADING RESULTS**

Carat Weight 4.00 CARATS

Color Grade G

Clarity Grade VS 2

## ADDITIONAL GRADING INFORMATION

Polish **EXCELLENT** 

**EXCELLENT** Symmetry

NONE Fluorescence

151 LG594328325 Inscription(s)

Comments: This Laboratory Grown Diamond was created by Chemical Vapor Deposition (CVD) growth process and may include post-growth treatment.