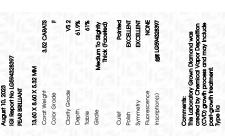

## LABORATORY GROWN DIAMOND REPORT

August 10, 2023

IGI Report Number LG594328397

Description LABORATORY GROWN

DIAMOND

Shape and Cutting Style PEAR BRILLIANT

Measurements 13.60 X 8.60 X 5.32 MM

**GRADING RESULTS** 

Carat Weight 3.52 CARATS

Color Grade

Clarity Grade VS 2

#### ADDITIONAL GRADING INFORMATION

Inscription(s)

| Polish       | EXCELLENT |
|--------------|-----------|
| Symmetry     | EXCELLENT |
| Fluorescence | NONE      |

Comments: This Laboratory Grown Diamond was created by Chemical Vapor Deposition (CVD) growth process and may include post-growth treatment. Type IIa