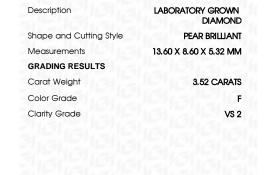

## LABORATORY GROWN DIAMOND REPORT

August 10, 2023

IGI Report Number LG594328397

Description LABORATORY GROWN

DIAMOND

Shape and Cutting Style PEAR BRILLIANT

Measurements 13.60 X 8.60 X 5.32 MM

**GRADING RESULTS** 

Carat Weight 3.52 CARATS

Color Grade

Clarity Grade VS 2

## ADDITIONAL GRADING INFORMATION

Polish **EXCELLENT** 

Symmetry **EXCELLENT** 

Fluorescence NONE

Inscription(s) (3) LG594328397

Comments: This Laboratory Grown Diamond was created by Chemical Vapor Deposition (CVD) growth

process and may include post-growth treatment.

Type IIa