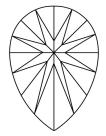

Report verification at igi.org

LG594328397

(159) LG594328397

August 10, 2023

IGI Report Number

# **ELECTRONIC COPY**

## LABORATORY GROWN DIAMOND REPORT

August 10, 2023

IGI Report Number LG594328397

Description LABORATORY GROWN

DIAMOND

Shape and Cutting Style PEAR BRILLIANT

Measurements 13.60 X 8.60 X 5.32 MM

**GRADING RESULTS** 

Carat Weight 3.52 CARATS

Color Grade

Clarity Grade VS 2

## ADDITIONAL GRADING INFORMATION

Polish **EXCELLENT** 

Symmetry **EXCELLENT** 

Fluorescence NONE

Inscription(s) (3) LG594328397

Comments: This Laboratory Grown Diamond was created by Chemical Vapor Deposition (CVD) growth

process and may include post-growth treatment.

Type IIa

## **PROPORTIONS**



### **CLARITY CHARACTERISTICS**





## **KEY TO SYMBOLS**

Red symbols indicate internal characteristics. Green symbols indicate external characteristics.

## **GRADING SCALES**

DEFGHIJ

## CLARITY

| IF                     | VVS <sup>1-2</sup>             | VS <sup>1-2</sup>         | SI 1-2               | I <sup>1-3</sup> |
|------------------------|--------------------------------|---------------------------|----------------------|------------------|
| Internally<br>Flawless | Very Very<br>Slightly Included | Very<br>Slightly Included | Slightly<br>Included | Included         |
| COLOR                  |                                |                           |                      |                  |

Faint

Very Light

Light



Sample Image Used



© IGI 2020, International Gemological Institute

FD - 10 20