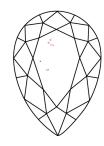

## LABORATORY GROWN DIAMOND REPORT

August 10, 2023

IGI Report Number LG594328397

Description LABORATORY GROWN

DIAMOND

Shape and Cutting Style PEAR BRILLIANT

Measurements 13.60 X 8.60 X 5.32 MM

**GRADING RESULTS** 

### **CLARITY CHARACTERISTICS**

## **KEY TO SYMBOLS**

Red symbols indicate internal characteristics. Green symbols indicate external characteristics.