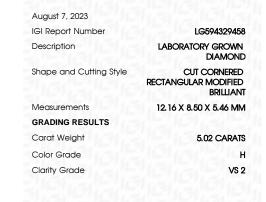

# LABORATORY GROWN DIAMOND REPORT

August 7, 2023

IGI Report Number LG594329458

Description LABORATORY GROWN

DIAMOND

Н

Shape and Cutting Style CUT CORNERED RECTANGULAR

MODIFIED BRILLIANT

Measurements 12.16 X 8.50 X 5.46 MM

## **GRADING RESULTS**

Carat Weight 5.02 CARATS

Color Grade

Clarity Grade VS 2

## ADDITIONAL GRADING INFORMATION

Polish EXCELLENT

Symmetry **EXCELLENT** 

Fluorescence NONE

Inscription(s) (45) LG594329458

Comments: This Laboratory Grown Diamond was created by Chemical Vapor Deposition (CVD) growth process and may include post-growth treatment. Type Ila