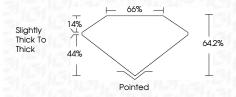

# **KEY TO SYMBOLS**

Red symbols indicate internal characteristics. Green symbols indicate external characteristics.

## **GRADING SCALES**

DEFGHIJ

## CLARITY

| IF                     | VVS <sup>1-2</sup>             | VS <sup>1-2</sup>         | SI 1-2               | I <sup>1-3</sup> |
|------------------------|--------------------------------|---------------------------|----------------------|------------------|
| Internally<br>Flawless | Very Very<br>Slightly Included | Very<br>Slightly Included | Slightly<br>Included | Included         |
| COLOR                  |                                |                           |                      |                  |

Faint

Very Light





Sample Image Used



© IGI 2020, International Gemological Institute

FD - 10 20

Light







#### ADDITIONAL GRADING INFORMATION

Inscription(s)

| Polish       | EXCELLEN |
|--------------|----------|
| Symmetry     | EXCELLEN |
| Fluorescence | NONI     |

(159) LG594329458

Comments: This Laboratory Grown Diamond was created by Chemical Vapor Deposition (CVD) growth process and may include post-growth treatment. Type IIa





www.igi.org