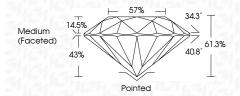

p> |
|------------|--------------------|-------------------|----------|------------------|
| Internally | Very Very          | Very              | Slightly | Included         |
| Flawless   | Slightly Included  | Slightly Included | Included |                  |

### 00105

| CC | LOR | • |   |   |   |   |       |            |       |
|----|-----|---|---|---|---|---|-------|------------|-------|
| D  | Е   | F | G | Н | ı | J | Faint | Very Light | Light |



Sample Image Used



© IGI 2020, International Gemological Institute

FD - 10 20



August 11, 2023 IGI Report Number LG594340850 Description LABORATORY GROWN DIAMOND Shape and Cutting Style ROUND BRILLIANT 7.98 - 8.01 X 4.89 MM Measurements **GRADING RESULTS** 1.92 CARAT Carat Weight Color Grade G Clarity Grade VS 2 Cut Grade IDEAL



### ADDITIONAL GRADING INFORMATION

Inscription(s)

| Polish       | EXCELLEN |
|--------------|----------|
| Symmetry     | EXCELLEN |
| Fluorescence | NON      |

(159) LG594340850

Comments: This Laboratory Grown Diamond was created by Chemical Vapor Deposition (CVD) growth process and may include post-growth treatment.