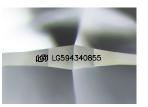

1/5/1 LG594340855 Inscription(s)

Comments: This Laboratory Grown Diamond was created by Chemical Vapor Deposition (CVD) growth process and may include post-growth treatment.

Type IIa

### **PROPORTIONS**

LG594340855 Report verification at igi.org