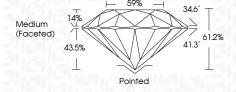

--------|--------------------|-------------------|----------|------------------|
| Internally | Very Very          | Very              | Slightly | Included         |
| Flawless   | Slightly Included  | Slightly Included | Included |                  |

#### 00105

| COLOR |   |   |   |   |   |   |       |            |       |
|-------|---|---|---|---|---|---|-------|------------|-------|
| D     | Ε | F | G | Н | 1 | J | Faint | Very Light | Light |



Sample Image Used



© IGI 2020, International Gemological Institute

FD - 10 20



## August 11, 2023 IGI Report Number LG594344565 Description LABORATORY GROWN DIAMOND Shape and Cutting Style ROUND BRILLIANT 7.70 - 7.77 X 4.73 MM Measurements **GRADING RESULTS** Carat Weight **1.73 CARAT** Color Grade Clarity Grade VVS 2 Cut Grade IDEAL



#### ADDITIONAL GRADING INFORMATION

| Polish   | EXCELLEN |
|----------|----------|
| Symmetry | EXCELLEN |
|          |          |

Fluorescence (G) LG594344565 Inscription(s)

Comments: This Laboratory Grown Diamond was created by Chemical Vapor Deposition (CVD) growth process and may include post-growth treatment.