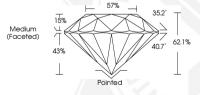

#### **GRADING RESULTS**

0.90 CARAT Carat Weight Color Grade

VS 1 Clarity Grade

Cut Grade IDFAI

#### 6.17 - 6.19 X 3.83 MM

0.90 CARAT Carat Weight Color Grade Clarity Grade VS 1 Cut Grade IDFAI Polish **EXCELLENT EXCELLENT** Symmetry Fluorescence NONE

161 LG594345295 Inscription(s) Comments: HEARTS & ARROWS This Laboratory Grown Diamond was created by Chemical Vapor Deposition (CVD) growth process and may include post-growth treatment. Type IIa

### 6.17 - 6.19 X 3.83 MM

Carat Weight 0.90 CARAT Color Grade D Clarity Grade VS 1 Cut Grade IDEAL Polish **EXCELLENT** Symmetry **EXCELLENT** NONE Fluorescence Inscription(s) (G) LG594345295

Comments: HEARTS & ARROWS This Laboratory Grown Diamond was created by Chemical Vapor Deposition (CVD) growth process and may include post-growth