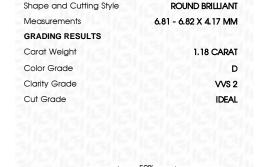

### LABORATORY GROWN DIAMOND REPORT

August 12, 2023

IGI Report Number LG594358655

LABORATORY GROWN Description

DIAMOND

Shape and Cutting Style ROUND BRILLIANT

Measurements 6.81 - 6.82 X 4.17 MM

## **GRADING RESULTS**

1.18 CARAT Carat Weight

Color Grade D

Clarity Grade VVS 2

Cut Grade **IDEAL** 