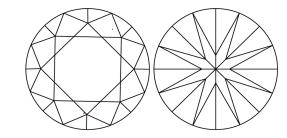

DIAMOND

LABORATORY GROWN

August 12, 2023

Description

Medium To

Slightly

Thick (Faceted)

IGI Report Number

# **ELECTRONIC COPY**

### LABORATORY GROWN DIAMOND REPORT

August 12, 2023

IGI Report Number LG594358655

LABORATORY GROWN Description

DIAMOND

Shape and Cutting Style ROUND BRILLIANT

Measurements 6.81 - 6.82 X 4.17 MM

## **GRADING RESULTS**

1.18 CARAT Carat Weight

Color Grade D

Clarity Grade VVS 2

Cut Grade **IDEAL** 

### ADDITIONAL GRADING INFORMATION

Polish **EXCELLENT** 

**EXCELLENT** Symmetry

NONE Fluorescence

1/5/1 LG594358655 Inscription(s)

Comments: As Grown - No indication of post-growth

This Laboratory Grown Diamond was created by High Pressure High Temperature (HPHT) growth process.

Type II

#### **PROPORTIONS**



### **CLARITY CHARACTERISTICS**



### **KEY TO SYMBOLS**

Red symbols indicate internal characteristics. Green symbols indicate external characteristics.

#### **GRADING SCALES**

#### CLARITY

| IF                     | VVS <sup>1-2</sup>             | VS <sup>1-2</sup>         | SI 1-2               | I <sup>1-3</sup> |
|------------------------|--------------------------------|---------------------------|----------------------|------------------|
| Internally<br>Flawless | Very Very<br>Slightly Included | Very<br>Slightly Included | Slightly<br>Included | Included         |

#### COLOR

| E F G H I J Faint Very Light | Light |
|------------------------------|-------|
|------------------------------|-------|



Sample Image Used



© IGI 2020, International Gemological Institute

FD - 10 20





### ADDITIONAL GRADING