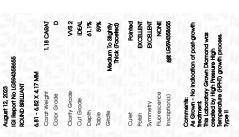

Report verification at igi.org

LG594358655

DIAMOND

LABORATORY GROWN

August 12, 2023

Description

Medium To

Slightly

Thick (Faceted)

IGI Report Number

### LABORATORY GROWN DIAMOND REPORT

August 12, 2023

IGI Report Number LG594358655

LABORATORY GROWN Description

DIAMOND

Shape and Cutting Style ROUND BRILLIANT

Measurements 6.81 - 6.82 X 4.17 MM

## **GRADING RESULTS**

1.18 CARAT Carat Weight

Color Grade D

Clarity Grade VVS 2

Cut Grade **IDEAL** 

### ADDITIONAL GRADING INFORMATION

Polish **EXCELLENT** 

**EXCELLENT** Symmetry

NONE Fluorescence

1/5/1 LG594358655 Inscription(s)

Comments: As Grown - No indication of post-growth

This Laboratory Grown Diamond was created by High Pressure High Temperature (HPHT) growth process.

### ADDITIONAL GRADING INFORMATION

| Polish   | EXCELLE  |  |
|----------|----------|--|
| Symmetry | EXCELLEN |  |

Fluorescence NONE (159) LG594358655 Inscription(s)

Pointed

Comments: As Grown - No indication of post-growth

This Laboratory Grown Diamond was created by High Pressure High Temperature (HPHT) growth process.