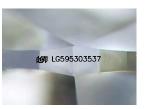

Report verification at igi.org

LG595303537

PEAR BRILLIANT

DIAMOND

61.2%

LABORATORY GROWN

August 25, 2023

Description

# LABORATORY GROWN DIAMOND REPORT

August 25, 2023

IGI Report Number LG595303537

LABORATORY GROWN Description

DIAMOND

Shape and Cutting Style PEAR BRILLIANT

Measurements 9.17 X 5.39 X 3.30 MM