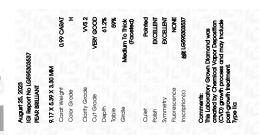

# LABORATORY GROWN DIAMOND REPORT

August 25, 2023

IGI Report Number LG595303537

LABORATORY GROWN Description

DIAMOND

Shape and Cutting Style PEAR BRILLIANT

Measurements 9.17 X 5.39 X 3.30 MM

### **GRADING RESULTS**

0.99 CARAT Carat Weight

Color Grade

Clarity Grade VVS 2

Cut Grade **VERY GOOD** 

# ADDITIONAL GRADING INFORMATION

Polish **EXCELLENT** 

**EXCELLENT** Symmetry

NONE Fluorescence

1/5/1 LG595303537 Inscription(s)

Comments: This Laboratory Grown Diamond was created by Chemical Vapor Deposition (CVD) growth process and may include post-growth treatment. Type IIa

# ADDITIONAL GRADING INFORMATION

| Polish       | EXCELLENT |
|--------------|-----------|
| Symmetry     | EXCELLENT |
| Fluorescence | NONE      |

Pointed

(6) LG595303537 Comments: This Laboratory Grown Diamond was created by Chemical Vapor Deposition (CVD) growth process and may include post-growth treatment.