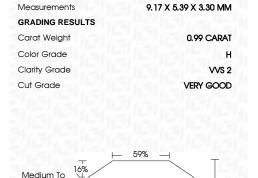

# LABORATORY GROWN DIAMOND REPORT

August 25, 2023

IGI Report Number LG595303537

LABORATORY GROWN Description

DIAMOND

Shape and Cutting Style PEAR BRILLIANT

Measurements 9.17 X 5.39 X 3.30 MM

### **GRADING RESULTS**

0.99 CARAT Carat Weight

Color Grade

Clarity Grade VVS 2

Cut Grade **VERY GOOD** 

### **PROPORTIONS**