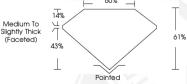

### IGI LABORATORY GROWN DIAMOND IDENTIFICATION REPORT

August 24, 2023

IGI Report Number LG595305475

Description LABORATORY GROWN DIAMOND

Shape and Cutting Style OVAL BRILLIANT

Measurements 8.11 X 5.46 X 3.33 MM

#### IGI LABORATORY GROWN DIAMOND ID REPORT

August 24, 2023

IGI Report Number LG595305475

OVAL BRILLIANT

#### 8.11 X 5.46 X 3.33 MM

 Carat Weight
 0.91 CARAT

 Color Grade
 F

 Clarity Grade
 VVS 2

 Polish
 EXCELLENT

 Symmetry
 EXCELLENT

Fluorescence NONE Inscription(s) LG595305475
Comments: This Laboratory Grown Diamond was created by

## 8.11 X 5.46 X 3.33 MM

 Carat Weight
 0.91 CARAT

 Color Grade
 F

 Clarity Grade
 VVS 2

 Polish
 EXCELLENT

Symmetry EXCELLENT Fluorescence NONE Inscription(s) LG595305475 Comments: This Laboratory Grown Diamond was created by