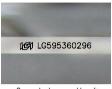

#### ADDITIONAL GRADING INFORMATION

Polish VERY GOOD

Symmetry VERY GOOD

Fluorescence NONE

Inscription(s) IG595360296

Comments: This Laboratory Grown Diamond was created by Chemical Vapor Deposition (CVD) growth process and may include post-growth treatment.

### LG595360296

Sample Image Used

THIS DOCUMENT WAS PRODUCED WITH THE FOLLOWING SECURITY MEASURES: SPECIAL DOCUMENT PAPER, INK SCREENS, WATERMARK BACKGROUND DESIGNS, HOLOGRAM AND OTHER SECURITY FEATURES NOT LISTED AND DO EXCEED DOCUMENT SECURITY INDUSTRY GUIDELINES.

### HEPTAGONAL MODIFIED STEP CUT 7.19 X 4.67 X 2.88 MM

 Carart Weight
 0.65 CARAT

 Color Grade
 D

 Clarity Grade
 VVS 1

 Polish
 VERY GOOD

 Symmetry
 VERY GOOD

 Fluorescence
 NONE

Inscription(s) (M) LG595360296 Comments: This Laboratory Grown Diamond was created by Chemical Vapor Deposition (CVD) growth process and may include post-growth treatment. Type IIa