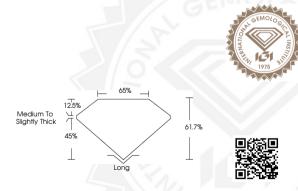

# IGI LABORATORY GROWN DIAMOND IDENTIFICATION REPORT

August 24, 2023

IGI Report Number LG595360296

Description LABORATORY GROWN DIAMOND
Shape and Cutting Style HEPTAGONAL MODIFIED STEP CUT

Measurements 7.19 X 4.67 X 2.88 MM

### HEPTAGONAL MODIFIED STEP CUT 7.19 X 4.67 X 2.88 MM

 Carart Weight
 0.65 CARAT

 Color Grade
 D

 Clarity Grade
 VVS 1

 Polish
 VERY GOOD

 Symmetry
 VERY GOOD

 Fluorescence
 NONE

Inscription(s) (M) LG595360296 Comments: This Laboratory Grown Diamond was created by Chemical Vapor Deposition (CVD) growth process and may include post-growth treatment. Type IIa

#### 7.19 X 4.67 X 2.88 MM

 Carat Weight
 0.65 CARAT

 Color Grade
 D

 Clarity Grade
 VST

 Polish
 VERY GOOD

 Symmetry
 VERY GOOD

 Fluorescence
 NONF

Inscription(s) LG595360296
Comments: This Laboratory Grown
Diamond was created by
Chemical Vapor Deposition (CVD)