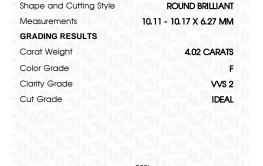

#### LABORATORY GROWN DIAMOND REPORT

August 14, 2023

IGI Report Number LG595366153

Description

LABORATORY GROWN DIAMOND

ROUND BRILLIANT

Shape and Cutting Style

10.11 - 10.17 X 6.27 MM

# **GRADING RESULTS**

Measurements

4.02 CARATS Carat Weight

Color Grade

Clarity Grade VVS 2

Cut Grade **IDEAL** 