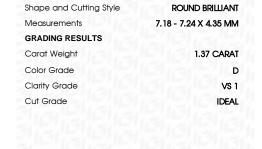

### LABORATORY GROWN DIAMOND REPORT

August 14, 2023

IGI Report Number LG595366574

LABORATORY GROWN Description

DIAMOND

Shape and Cutting Style ROUND BRILLIANT

Measurements 7.18 - 7.24 X 4.35 MM

## **GRADING RESULTS**

1.37 CARAT Carat Weight

Color Grade D

Clarity Grade VS 1

Cut Grade **IDEAL** 