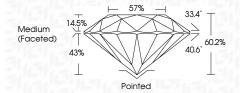

#### **CLARITY CHARACTERISTICS**



### **KEY TO SYMBOLS**

Red symbols indicate internal characteristics. Green symbols indicate external characteristics.

#### **GRADING SCALES**

#### CLARITY

| IF         | VVS <sup>1-2</sup> | VS <sup>1-2</sup> | SI 1-2   | I 1-3    |  |
|------------|--------------------|-------------------|----------|----------|--|
| Internally | Very Very          | Very              | Slightly | Included |  |
| Flawless   | Slightly Included  | Slightly Included | Included |          |  |

## COLOR

| ) | E | F | G | Н | I | J | Faint | Very Light | Light |
|---|---|---|---|---|---|---|-------|------------|-------|
|   |   |   |   |   |   |   |       |            |       |



Sample Image Used



© IGI 2020, International Gemological Institute

FD - 10 20







## ADDITIONAL GRADING INFORMATION

| Polish   | EXCELLEN |
|----------|----------|
| Symmetry | EXCELLEN |
|          |          |

(159) LG595366574 Inscription(s) Comments: As Grown - No indication of post-growth

This Laboratory Grown Diamond was created by High Pressure High Temperature (HPHT) growth process. Type II