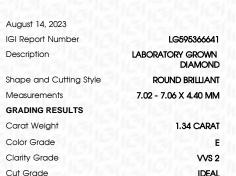

#### **CLARITY CHARACTERISTICS**

www.igi.org

**KEY TO SYMBOLS** 

Red symbols indicate internal characteristics. Green symbols indicate external characteristics.

Medium To Slightly Thick

| IGI Report Number         | LG595366641                 |
|---------------------------|-----------------------------|
| Description               | LABORATORY GROWN<br>DIAMOND |
| Shape and Cutting Style   | ROUND BRILLIANT             |
| Measurements              | 7.02 - 7.06 X 4.40 MM       |
| GRADING RESULTS           |                             |
| Carat Weight              | 1.34 CARAT                  |
| Color Grade               | CICINAL CE.                 |
| Clarity Grade             | VVS 2                       |
| Cut Grade                 | IDEAL                       |
| ADDITIONAL GRADING INFORM | IATION                      |
|                           |                             |