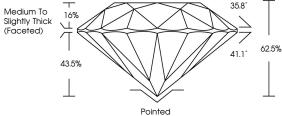

|                   |         | 100     |
|-------------------|---------|---------|
|                   |         |         |
|                   |         |         |
| 31, 21, <u>21</u> | ⊢ 56% → | 35.8° — |
| Medium To         | •       |         |
| Thick 43.5        | %       | 41.1°   |

# PROPORTIONS 56% \_