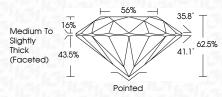

|                   |         | 100     |
|-------------------|---------|---------|
|                   |         |         |
|                   |         |         |
| 31, 21, <u>21</u> | ⊢ 56% → | 35.8° — |
| Medium To         | •       |         |
| Thick 43.5        | %       | 41.1°   |

# PROPORTIONS 56% \_