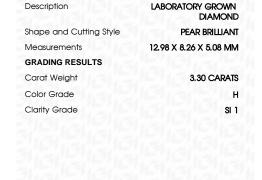

## LABORATORY GROWN DIAMOND REPORT

August 16, 2023

IGI Report Number LG595368070

LABORATORY GROWN Description

DIAMOND

PEAR BRILLIANT Shape and Cutting Style

Measurements 12.98 X 8.26 X 5.08 MM

### **GRADING RESULTS**

Carat Weight 3.30 CARATS

Color Grade

Clarity Grade SI 1