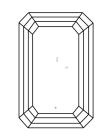

# **ELECTRONIC COPY**

## LABORATORY GROWN DIAMOND REPORT

August 16, 2023

IGI Report Number LG595371413

LABORATORY GROWN Description

DIAMOND

Shape and Cutting Style **EMERALD CUT** 

Measurements 11.13 X 7.96 X 5.44 MM

## **GRADING RESULTS**

4.87 CARATS Carat Weight

Color Grade G

Clarity Grade VS 1

#### ADDITIONAL GRADING INFORMATION

Polish **EXCELLENT** 

**EXCELLENT** Symmetry

NONE Fluorescence

Inscription(s) 151 LG595371413

Comments: This Laboratory Grown Diamond was created by Chemical Vapor Deposition (CVD) growth

process and may include post-growth treatment.

Type IIa

## **PROPORTIONS**



## **CLARITY CHARACTERISTICS**





### **KEY TO SYMBOLS**

Red symbols indicate internal characteristics. Green symbols indicate external characteristics.

#### **GRADING SCALES**

#### CLARITY

| IF                     | VVS <sup>1-2</sup>             | VS <sup>1-2</sup>         | SI 1-2               | 11-3     |
|------------------------|--------------------------------|---------------------------|----------------------|----------|
| Internally<br>Flawless | Very Very<br>Slightly Included | Very<br>Slightly Included | Slightly<br>Included | Included |

# COLOR

| E | F | G | Н | 1 | J | Faint | Very Light | Light |
|---|---|---|---|---|---|-------|------------|-------|
|---|---|---|---|---|---|-------|------------|-------|



Sample Image Used



© IGI 2020, International Gemological Institute

FD - 10 20





LG5953