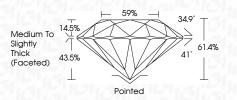

-------------------|--------|------------|-------|
| CLARITY |                    |        |            |       |
| F       | VVS <sup>1-2</sup> | VS 1-2 | SI 1-2     | I 1-3 |
|         |                    |        |            |       |



© IGI 2020, International Gemological Institute

FD - 10 20

# THIS DOCUMENT WAS PRODUCED WITH THE FOLLOWING SECURITY MEASURES: SPECIAL DOCUMENT PAPER, INK SCREENS, WATERMARK BACKGROUND DESIGNS, HOLOGRAM AND OTHER SECURITY FEATURES NOT LISTED AND DO DICKED DOCUMENT SCURITY HOUSING GUDENNES.



May 28, 2024

IGI Report Number LG595378713

Description LABORATORY GROWN DIAMOND

Measurements 8.91 - 8.94 X 5.48 MM

ROUND BRILLIANT

**GRADING RESULTS** 

Shape and Cutting Style

Carat Weight 2.70 CARATS

Color Grade E
Clarity Grade VV\$ 2

Cut Grade IDEAL



#### ADDITIONAL GRADING INFORMATION

Polish EXCELLENT
Symmetry EXCELLENT

Fluorescence NONE

Inscription(s) (G) LG595378713

Comments: This Laboratory Grown Diamond was created by Chemical Vapor Deposition (CVD) growth

process. Type IIa