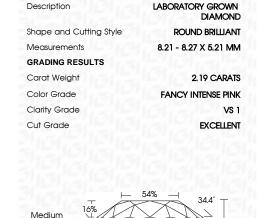

## LABORATORY GROWN DIAMOND REPORT

September 11, 2023

IGI Report Number LG595383999

Description LABORATORY GROWN

DIAMOND

Shape and Cutting Style ROUND BRILLIANT

Measurements 8.21 - 8.27 X 5.21 MM

**GRADING RESULTS** 

Carat Weight 2.19 CARATS

Color Grade FANCY INTENSE PINK

Clarity Grade VS 1

Cut Grade EXCELLENT